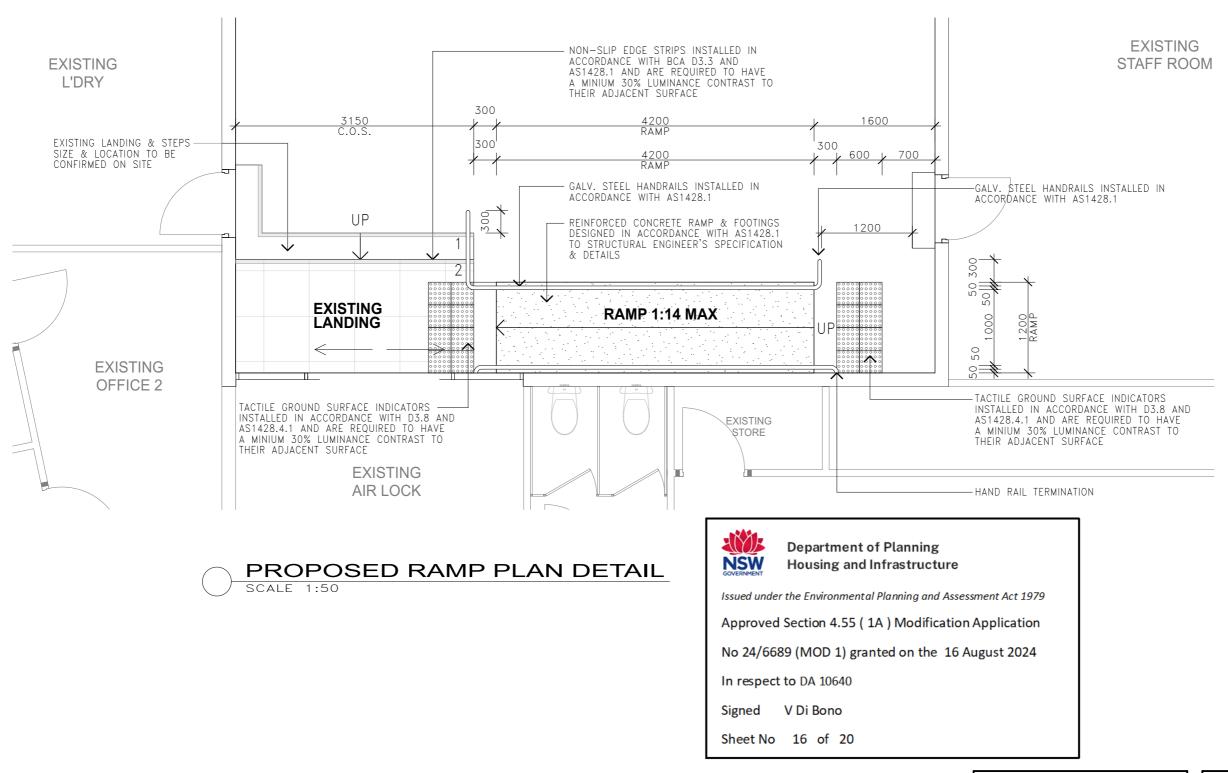

2.5m SCALE 1:50 SMIGGINS HOTEL

PROJEC

PROPOSED RAMP ADDITION LOT 1 DP 1175034 SMIGGINS HOTEL SMIGGIN HOLES, NSW

| DRAWING TITLE: PROPOSED RAMP DETAIL PLAN |           |  |
|------------------------------------------|-----------|--|
| DATE:                                    | 04/03/24  |  |
| SCALE:                                   | 1:50 @ A3 |  |
| DRAWING No:                              | 2133-DA03 |  |
| ISSUE:                                   | С         |  |