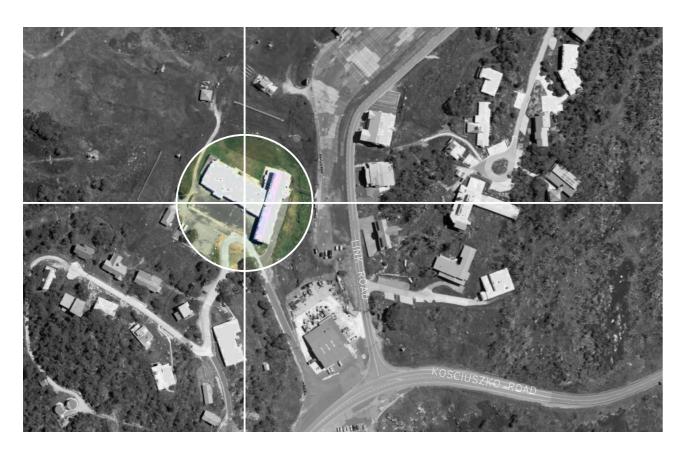

# SMIGGINS HOTEL PROPOSED RAMP

#### DRAWING REGISTER

**COVER SHEET** DA01 SITE LAYOUT

DA02 PROPOSED RAMP PLAN

DA03 PROPOSED RAMP DETAIL PLAN







## **Department of Planning** Housing and Infrastructure

Issued under the Environmental Planning and Assessment Act 1979

Approved Section 4.55 (1A) Modification Application

No 24/6689 (MOD 1) granted on the 16 August 2024

In respect to DA 10640

Signed V Di Bono

Sheet No 13 of 20

TORRENBELL

**SMIGGINS HOTEL** 

PROPOSED RAMP ADDITION LOT 1 DP 1175034 SMIGGINS HOTEL SMIGGIN HOLES, NSW

| , |                            |             |  |
|---|----------------------------|-------------|--|
| l | DRAWING TITLE: COVER SHEET |             |  |
| 1 | DATE:                      | 04/03/24    |  |
| l | SCALE:                     | N.T.S @ A3  |  |
| l | DRAWING No                 | : 2133-DA00 |  |
|   | ISSUE:                     | С           |  |









### PROPOSED RAMP PLAN

SC