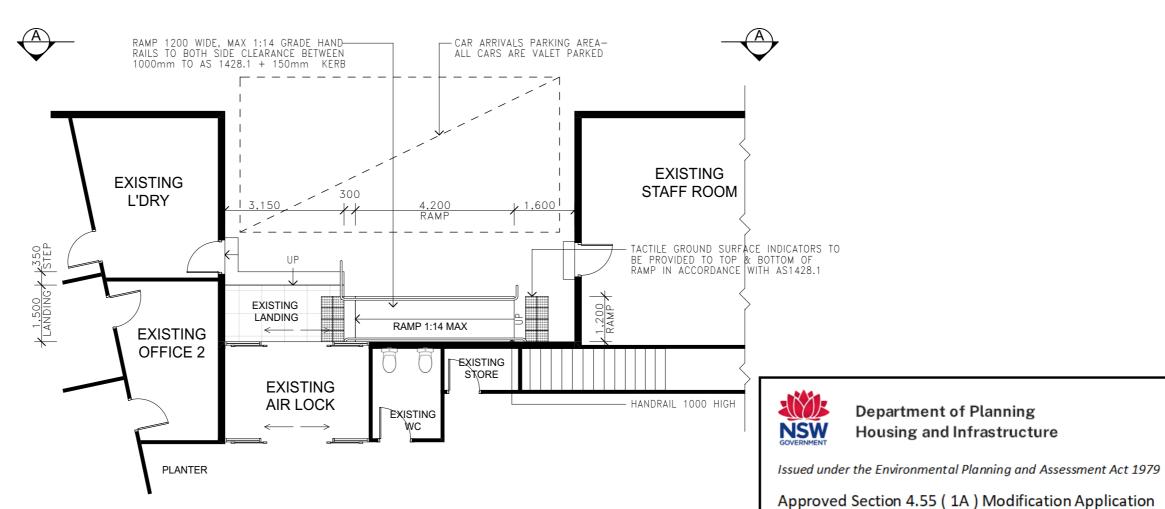

### PROPOSED RAMP PLAN

SCALE 1:100

# SMIGGINS HOTEL

PROPOSED RAMP ADDITION LOT 1 DP 1175034 SMIGGINS HOTEL SMIGGIN HOLES, NSW

In respect to DA 10640

Department of Planning

Housing and Infrastructure

No 24/6689 (MOD 1) granted on the 16 August 2024

| DRAWING TITLE: PROPOSED RAMP PLAN |             |  |
|-----------------------------------|-------------|--|
| DATE:                             | 04/03/24    |  |
| SCALE:                            | 1:100 @ A3  |  |
| DRAWING N                         | : 2133-DA02 |  |
| ISSUE:                            | С           |  |