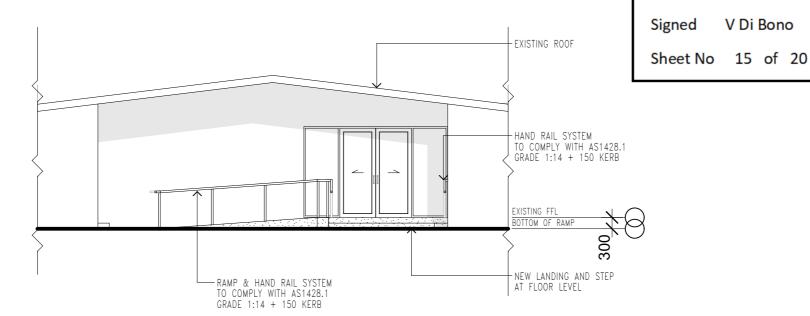

Department of Planning** Housing and Infrastructure

Issued under the Environmental Planning and Assessment Act 1979

Approved Section 4.55 (1A) Modification Application

No 24/6689 (MOD 1) granted on the 16 August 2024

In respect to DA 10640

Signed V Di Bono

Sheet No 13 of 20

TORRENBELL

**SMIGGINS HOTEL** 

PROPOSED RAMP ADDITION LOT 1 DP 1175034 SMIGGINS HOTEL SMIGGIN HOLES, NSW

| , |                            |             |  |
|---|----------------------------|-------------|--|
| l | DRAWING TITLE: COVER SHEET |             |  |
| 1 | DATE:                      | 04/03/24    |  |
| l | SCALE:                     | N.T.S @ A3  |  |
| l | DRAWING No                 | : 2133-DA00 |  |
|   | ISSUE:                     | С           |  |









### PROPOSED RAMP PLAN

SCALE 1:100



#### **ELEVATION AA** SCALE 1:100



5m SCALE 1:100

# SMIGGINS HOTEL

PROPOSED RAMP ADDITION LOT 1 DP 1175034 SMIGGINS HOTEL SMIGGIN HOLES, NSW

In respect to DA 10640

Department of Planning

Housing and Infrastructure

No 24/6689 (MOD 1) granted on the 16 August 2024

| DRAWING TITLE: PROPOSED RAMP PLAN |             |  |
|-----------------------------------|-------------|--|
| DATE:                             | 04/03/24    |  |
| SCALE:                            | 1:100 @ A3  |  |
| DRAWING N                         | : 2133-DA02 |  |
| ISSUE:                            | С           |  |





2.5m SCALE 1:50 SMIGGINS HOTEL

PROJEC

PROPOSED RAMP ADDITION LOT 1 DP 1175034 SMIGGINS HOTEL SMIGGIN HOLES, NSW

| DRAWING TITLE: PROPOSED RAMP DETAIL PLAN |           |  |
|---------------